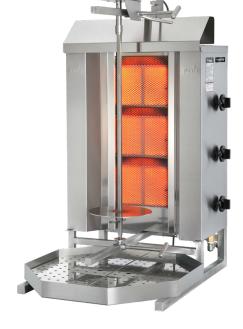

## **Exceptional Performance and Genuine** Flavours for Your Doner Kebabs.

Elevate your kitchen with Potis Natural Gas Doner Kebab Machine, designed to bring authentic doner kebab flavors right to your business. This gyro grill features top-notch attributes and precise control, making it easy to prepare delectable doner kebabs.

#### Gas type

Available in Natural Gas option, these machines fit seamlessly with your existing setup.

### • BTU

With robust BTU ratings for Natural Gas, these equipments provide the heat needed for perfect cooking.

#### Burners

Features continuous pilots for immediate ignition, saving energy and allowing precise control of the heating process.

#### Adjustable

The distance between the cooking spit and burners can be adjusted to achieve your desired level of smokiness and flavor as the amount of meat decreases.

# **Doner Kebab Machines**

| Technical Specifications                  |                                             |
|-------------------------------------------|---------------------------------------------|
| Features                                  | 40 Kg, 3 Burners                            |
| Item                                      | 49060                                       |
| Model                                     | NA-GD3                                      |
| Gas Type                                  | Natural Gas (NG)                            |
| Cooking Capacity                          | 88.18 lbs. (40 kg)                          |
| Max Height of Meat                        | 17.7" (450 mm)                              |
| Material                                  | Stainless Steel                             |
| BTU (per hour)                            | 28,500 (9500 each)                          |
| Burner Surface Area (HxW)                 | 19.1" x 7.3" (485 x 185 mm)                 |
| Floor Space<br>(without grease tray, WxD) | 20" x 23.2" (510 x 590 mm)                  |
| Floor Space<br>(with grease tray, WxD)    | 20.6" x 26.7" (525 x 680 mm)                |
| Net Weight                                | 53 lbs. (24 kg)                             |
| Net Dimensions (WxDxH)                    | 20" x 23" x 36"<br>(508 x 584.2 x 914.4 mm) |