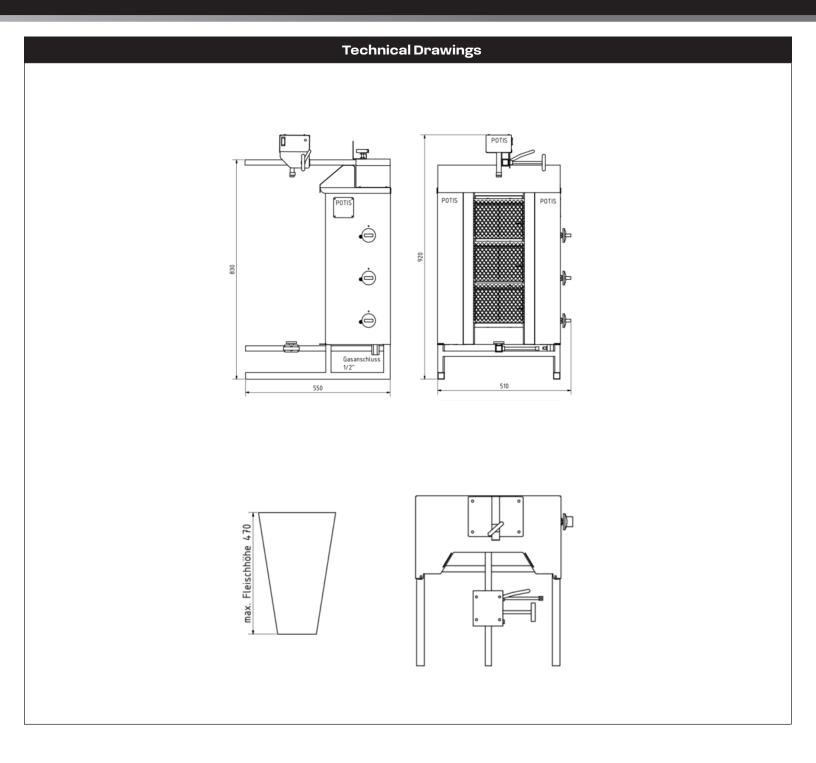

### Dimensions

With compact dimensions, these doner kebab machines fit neatly into your kitchen without taking up too much space.

\* Natural Gas regulator must be purchased separately.

# **Doner Kebab Machines**

| Technical Specifications                  |                                             |
|-------------------------------------------|---------------------------------------------|
| Features                                  | 40 Kg, 3 Burners                            |
| Item                                      | 49060                                       |
| Model                                     | NA-GD3                                      |
| Gas Type                                  | Natural Gas (NG)                            |
| Cooking Capacity                          | 88.18 lbs. (40 kg)                          |
| Max Height of Meat                        | 17.7" (450 mm)                              |
| Material                                  | Stainless Steel                             |
| BTU (per hour)                            | 28,500 (9500 each)                          |
| Burner Surface Area (HxW)                 | 19.1" x 7.3" (485 x 185 mm)                 |
| Floor Space<br>(without grease tray, WxD) | 20" x 23.2" (510 x 590 mm)                  |
| Floor Space<br>(with grease tray, WxD)    | 20.6" x 26.7" (525 x 680 mm)                |
| Net Weight                                | 53 lbs. (24 kg)                             |
| Net Dimensions (WxDxH)                    | 20" x 23" x 36"<br>(508 x 584.2 x 914.4 mm) |